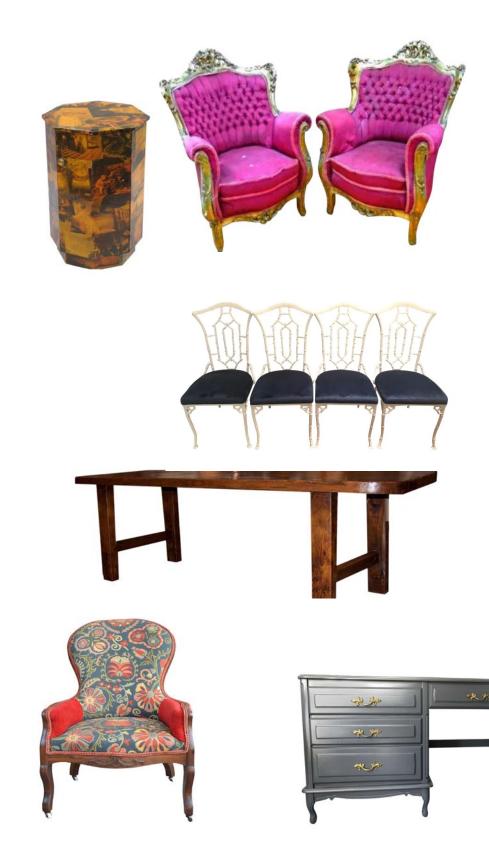

se

Fantastical Surreal Dream like Soothing Sense of Mystery

> Summer Bray INDS 210







### Antiquing Ethos Board Concept ]



### PETAL | 38 MONTGOMERY ST SAVANNAH, GA

**I6** 















## Concept Board Muse Joe Frank

### PETAL | 38 MONTGOMERY ST SAVANNAH, GA

<u>17</u>





Bubble Diagrams

### PETAL | 38 MONTGOMERY ST SAVANNAH, GA

**I9** 

Floorplan Level Schematic Design



**2**I



### 2 PETAL 38 MONTGOMERY ST SAVANNAH, GA



Ceiling Reflected Level Schematic Design

24











### PETAL | 38 MONTGOMERY ST SAVANNAH, GA

**2**<u>5</u>







PETAL | 38 MONTCOMERY ST SAVANNAH, GA

 $27_{-}$ 



### PHASE III: DESIGN DEVELOPMENT



**Concept** Application

PETAL | 38 MONTGOMERY ST SAVANNAH, GA

29\_

Level Finish Plan





Scale: 1/8" = 1' 0"

Furniture Plan Level I









### PETAL | 38 MONTGOMERY ST SAVANNAH, GA

<u>33</u>

Reflected Ceiling Plan Level

34





35



To Go Counter Elevation Scale: I/2" = I'0"



Restroom I Elevation Scale: I/2" = I' 0"

Elevations



Coffee Bar Elevation Scale: 1/2" = 1'0"

## Elevations

### PETAL | 38 MONTGOMERY ST SAVANNAH, GA

37



### PETAL | 38 MONTGOMERY ST SAVANNAH, GA

Area

Seating

Main

Perspective



PETAL | 38 MONTGOMERY ST SAVANNAH, GA





### PETAL | 38 MONTGOMERY ST SAVANNAH, GA

4I