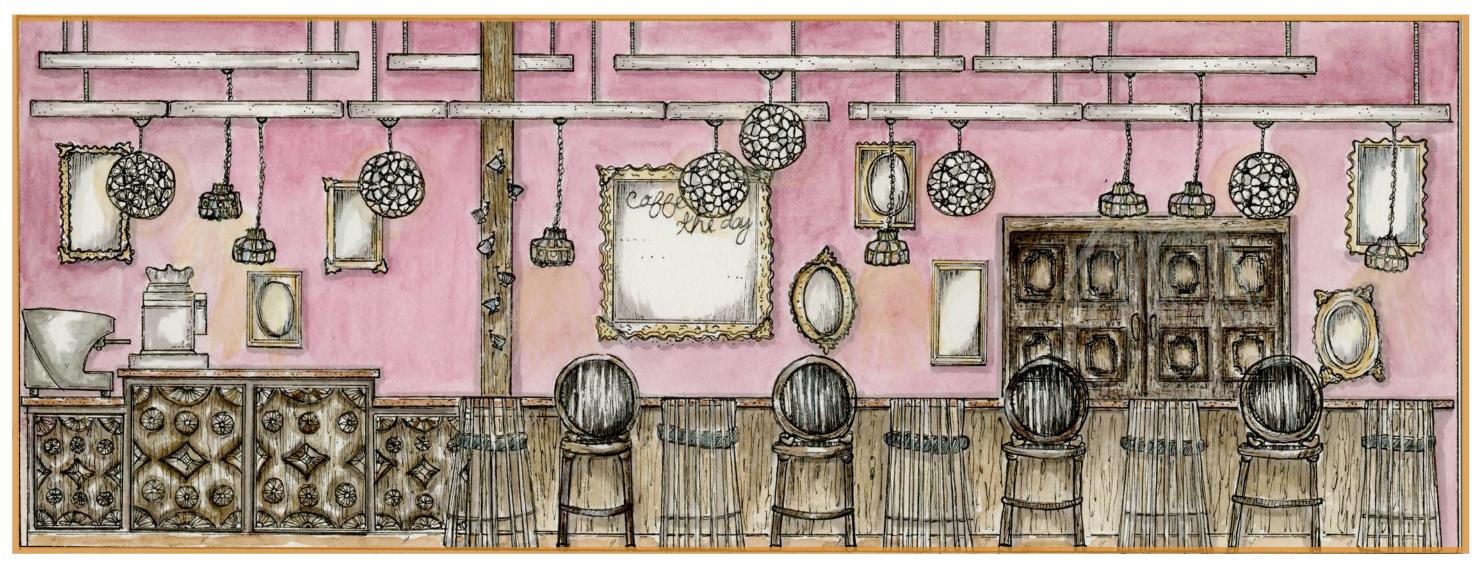

ncept Board Muse Joe Frank

### PETAL | 38 MONTGOMERY ST SAVANNAH, GA

<u>17</u>





Bubble Diagrams

### PETAL | 38 MONTGOMERY ST SAVANNAH, GA

**I9** 

Floorplan Level Schematic Design



**2**I



### 2 PETAL 38 MONTGOMERY ST SAVANNAH, GA



Ceiling Reflected Level Schematic Design

24











### PETAL | 38 MONTGOMERY ST SAVANNAH, GA

**2**<u>5</u>







PETAL | 38 MONTCOMERY ST SAVANNAH, GA

 $27_{-}$ 



### PHASE III: DESIGN DEVELOPMENT



**Concept** Application

PETAL | 38 MONTGOMERY ST SAVANNAH, GA

29\_

Level Finish Plan





Scale: 1/8" = 1' 0"

Furniture Plan Level I









### PETAL | 38 MONTGOMERY ST SAVANNAH, GA

<u>33</u>

Reflected Ceiling Plan Level

34





35



To Go Counter Elevation Scale: I/2" = I'0"



Restroom I Elevation Scale: I/2" = I' 0"

Elevations



Coffee Bar Elevation Scale: 1/2" = 1'0"

## Elevations

### PETAL | 38 MONTGOMERY ST SAVANNAH, GA

37



### PETAL | 38 MONTGOMERY ST SAVANNAH, GA

Area

Seating

Main

Perspective



PETAL | 38 MONTGOMERY ST SAVANNAH, GA





### PETAL | 38 MONTGOMERY ST SAVANNAH, GA

4I