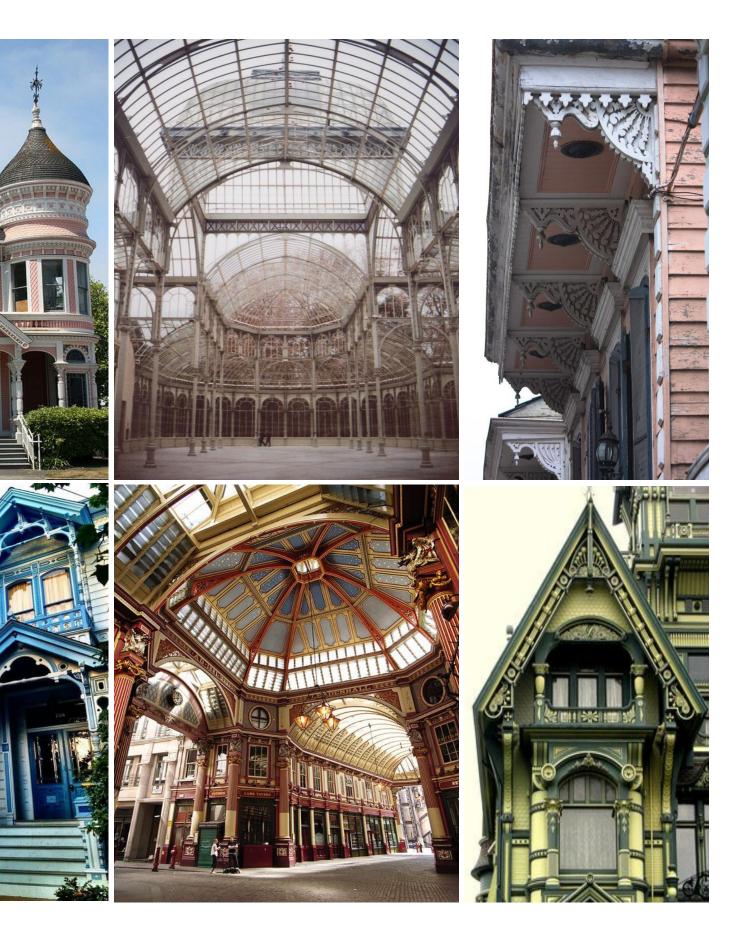

### 38 Montgomery St

Materiality / Architectural Features

### Exposed Brick

Grey Paint

Corbels

Brick Detail on Arches

### Interior Materials

Exposed Ceilings- Wood & Metal

### Wood Flooring

Brick Walls