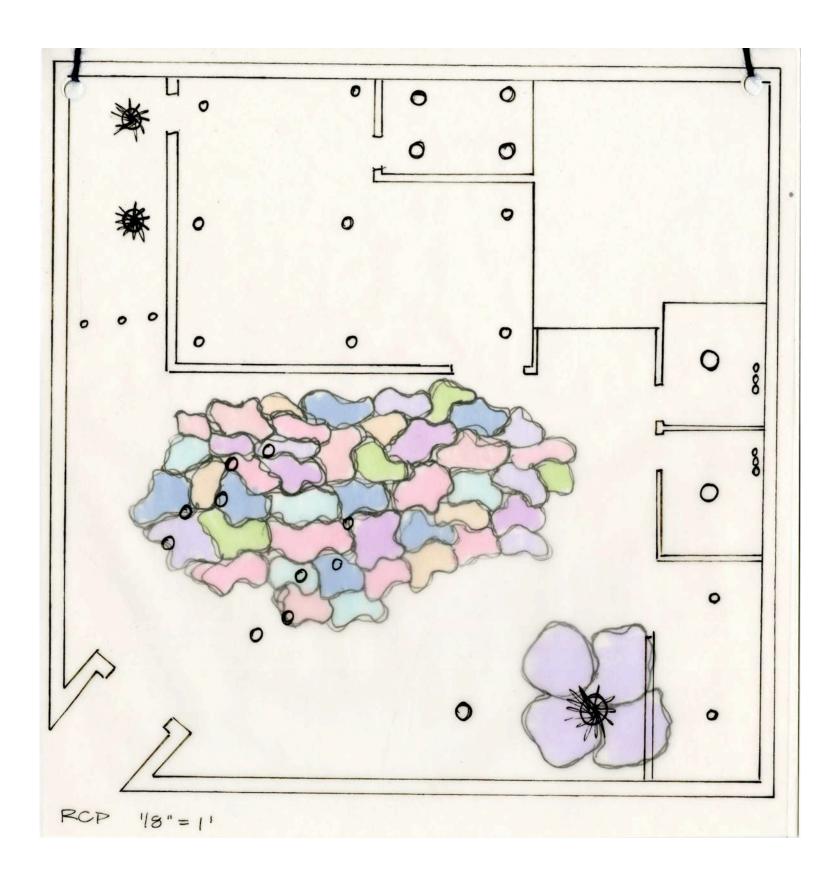

### 2 PETAL 38 MONTGOMERY ST SAVANNAH, GA

Ceiling Reflected Level Schematic Design

24