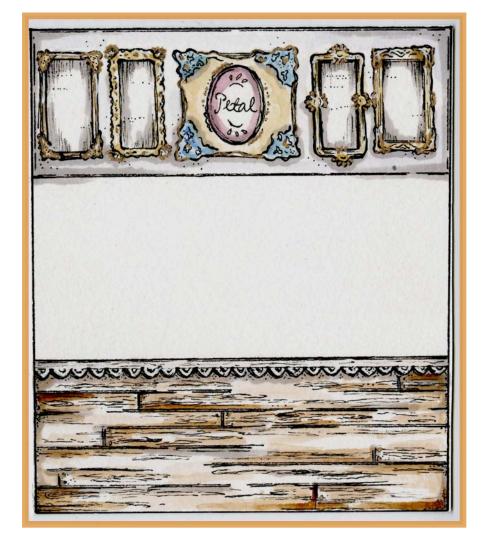

### PETAL | 38 MONTGOMERY ST SAVANNAH, GA

<u>33</u>

Reflected Ceiling Plan Level

34

35

To Go Counter Elevation Scale: I/2" = I'0"

Restroom I Elevation Scale: I/2" = I' 0"

Elevations

## Elevations