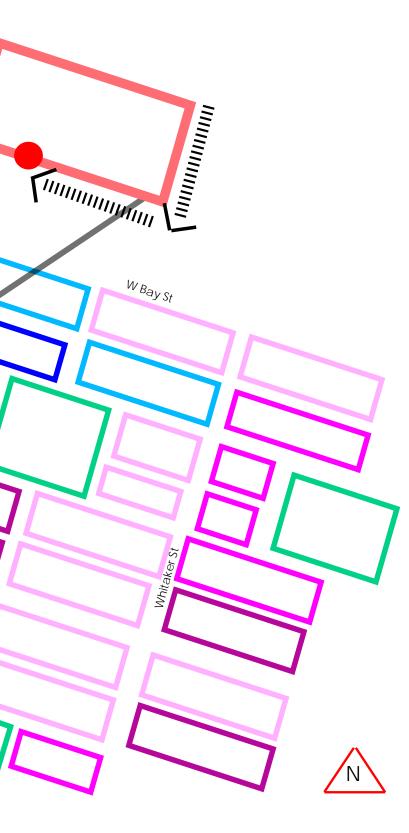

### Building & Site Analysis

Summer Bray INDS 210 Fall 2018 **Building & Site Analysis** 

PETAL 38 MONTGOMERY ST SAVANNAH, GA

9

Savannah, Georgia

The main entry & exit point is located on south side of the building. Main pedestrian traffic will be coming from West Congress Lane & Montgomery St.

Sughton St

Located in the heart of downtown Savannah, Ga, close to City Market. This site is located near some of the busiest streets, and sits right across the street from Franklin Square. Due to its prime corner location, this building will encounter lots of both auto & pedestrian traffic.

|       | Legend             |
|-------|--------------------|
|       | Retail             |
|       | Restaurants / Bars |
|       | Hotels             |
|       | Squares            |
| - KAR | Parking            |
|       | Other              |

Location / Surroundings / Circulation / Entries & Exits