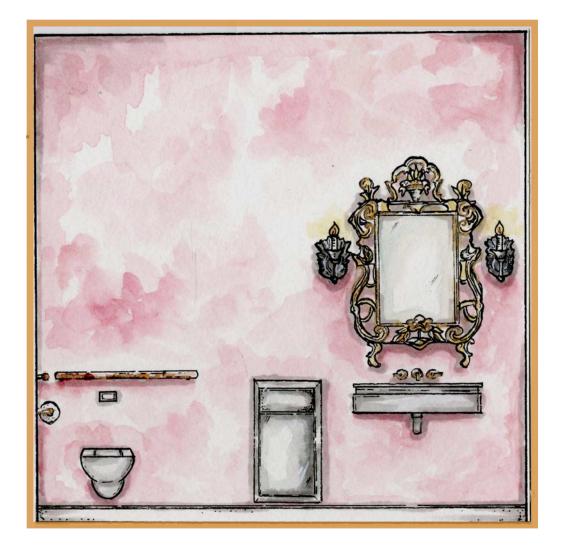

### PETAL | 38 MONTGOMERY ST SAVANNAH, GA

<u>33</u>

Reflected Ceiling Plan Level

34

35

To Go Counter Elevation Scale: I/2" = I'0"

Restroom I Elevation Scale: I/2" = I' 0"

Elevations

## Elevations