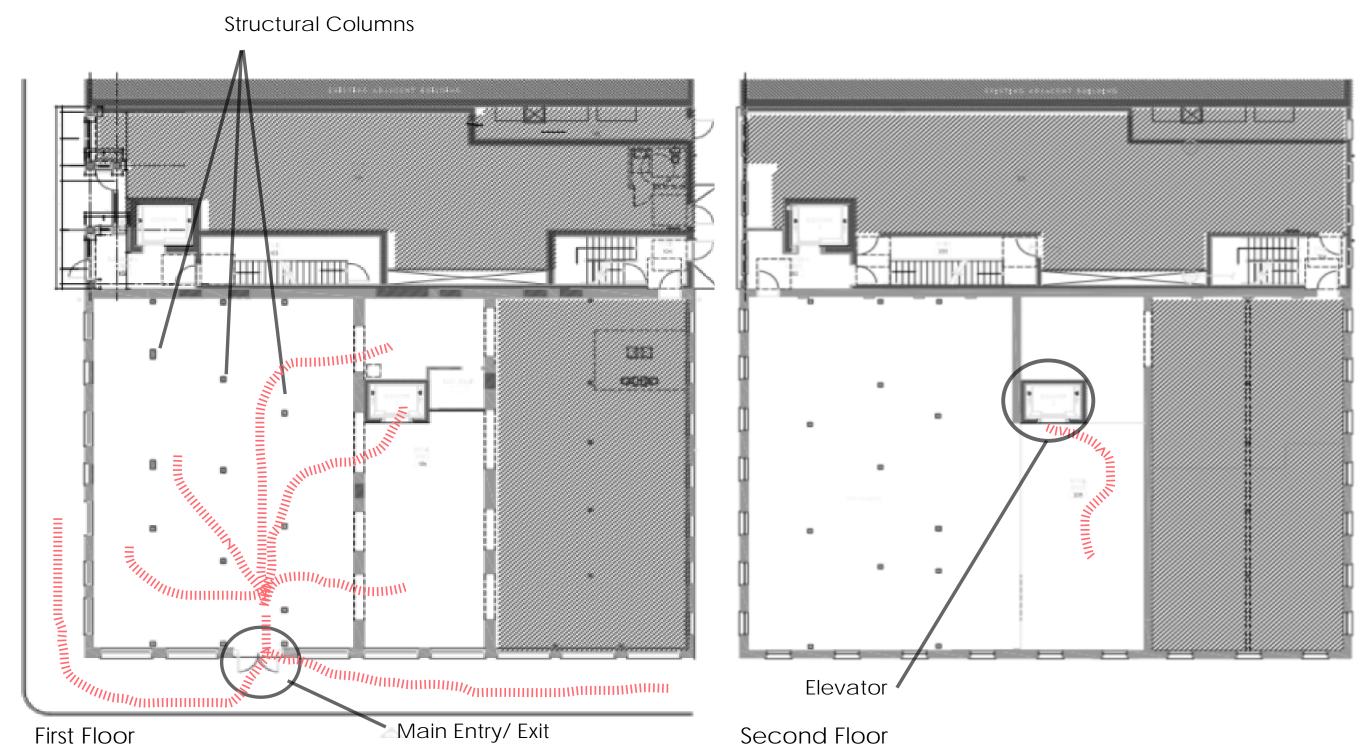

### Building & Site Analysis

Summer Bray INDS 210 Fall 2018 **Building & Site Analysis** 

PETAL 38 MONTGOMERY ST SAVANNAH, GA

9

Savannah, Georgia

The main entry & exit point is located on south side of the building. Main pedestrian traffic will be coming from West Congress Lane & Montgomery St.

13:12 - solar noon 19:00 - sunset

PETAL | 38 MONTGOMERY ST SAVANNAH, GA **I2** 

Interior Circulation / Structural Systems

13

Building & Site Analysis