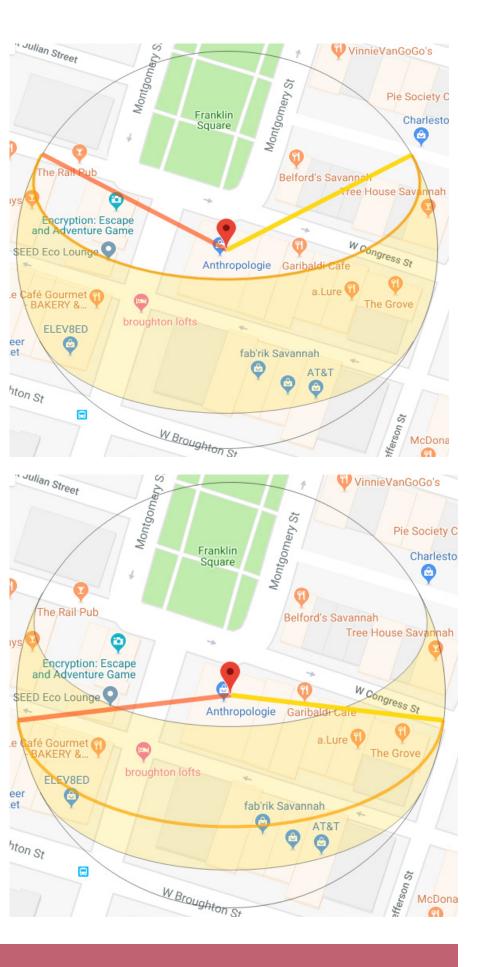

### Building & Site Analysis

Summer Bray INDS 210 Fall 2018 **Building & Site Analysis** 

PETAL 38 MONTGOMERY ST SAVANNAH, GA

9

Savannah, Georgia

The main entry & exit point is located on south side of the building. Main pedestrian traffic will be coming from West Congress Lane & Montgomery St.

Sughton St

Located in the heart of downtown Savannah, Ga, close to City Market. This site is located near some of the busiest streets, and sits right across the street from Franklin Square. Due to its prime corner location, this building will encounter lots of both auto & pedestrian traffic.

Location / Surroundings / Circulation / Entries & Exits