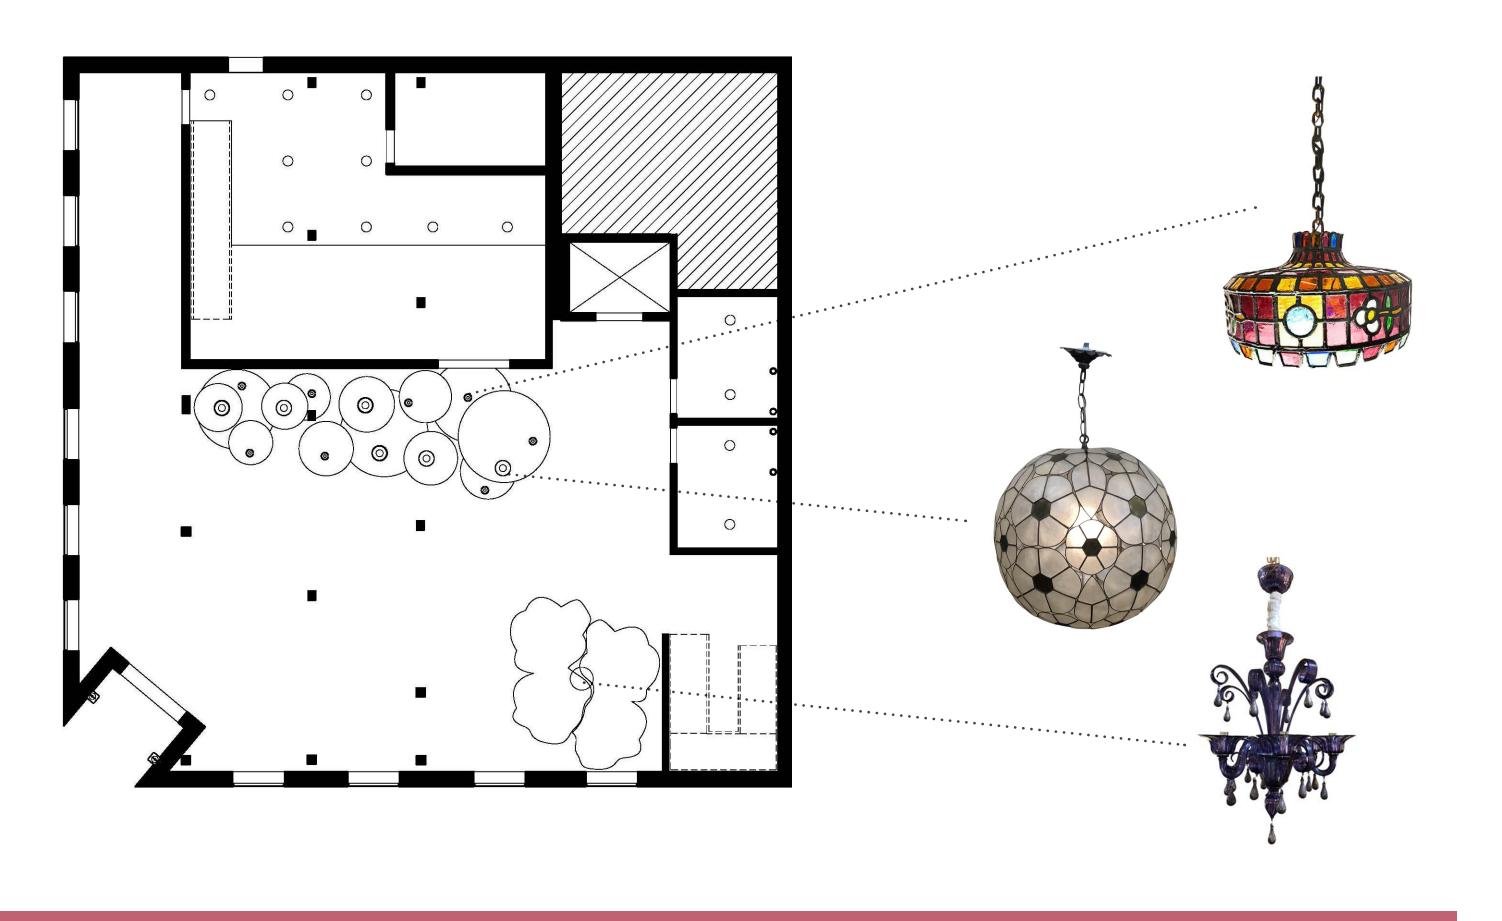

### 2 PETAL 38 MONTGOMERY ST SAVANNAH, GA

Ceiling Reflected Level Schematic Design

24

### PETAL | 38 MONTGOMERY ST SAVANNAH, GA

**2**<u>5</u>

PETAL | 38 MONTCOMERY ST SAVANNAH, GA

 $27_{-}$ 