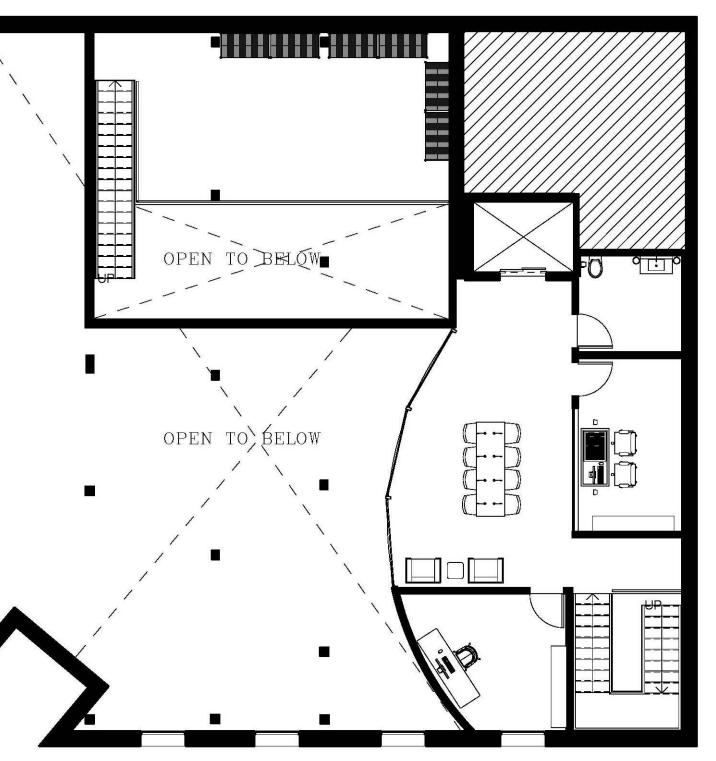

### PETAL | 38 MONTGOMERY ST SAVANNAH, GA

**I9** 

Floorplan Level Schematic Design

**2**I