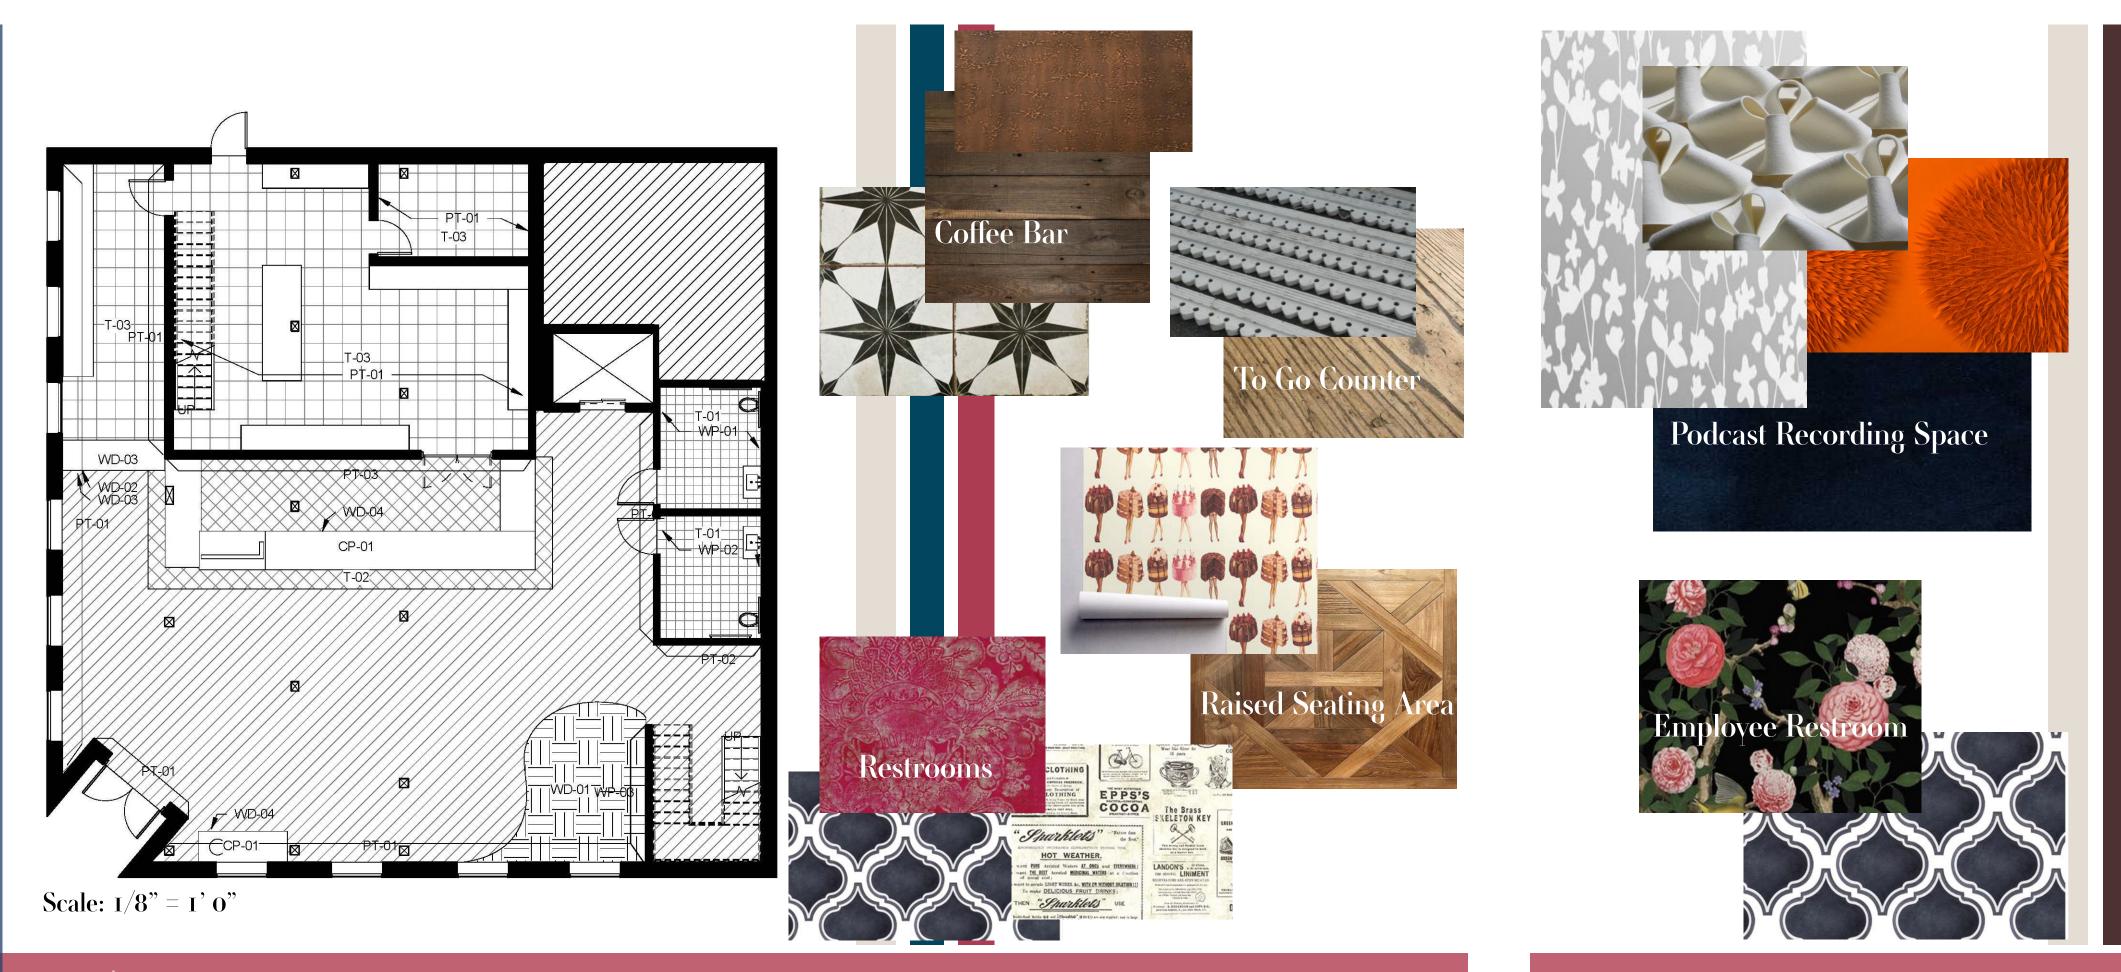

### PHASE III: DESIGN DEVELOPMENT

**Concept** Application

PETAL | 38 MONTGOMERY ST SAVANNAH, GA

29\_

Level Finish Plan

Scale: 1/8" = 1' 0"

Furniture Plan Level I

### PETAL | 38 MONTGOMERY ST SAVANNAH, GA

<u>33</u>

Reflected Ceiling Plan Level

34

35

To Go Counter Elevation Scale: I/2" = I'0"

Restroom I Elevation Scale: I/2" = I' 0"

Elevations

Coffee Bar Elevation Scale: 1/2" = 1'0"