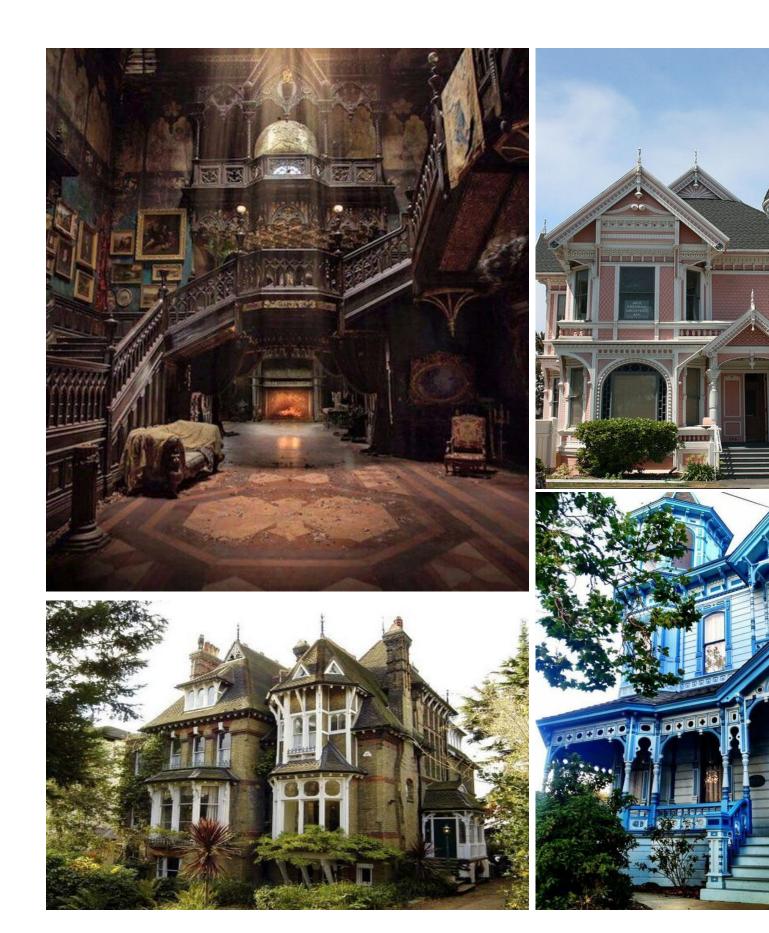

Materials



Exposed Ceilings- Wood & Metal



### Wood Flooring



Brick Walls

# Building & Site Analysis

### PETAL | 38 MONTGOMERY ST SAVANNAH, GA

II



Key Months: March- Early July

Sun Path / Natural Light

Typical October Sun Path Diagram

07:00 - dawn

19:25 — dusk

07:24 - sunrise

13:12 - solar noon 19:00 - sunset



PETAL | 38 MONTGOMERY ST SAVANNAH, GA **I2** 





Interior Circulation / Structural Systems

13

Building & Site Analysis



### Ethos Childhood memories of Saturday morning antiquing with your

### father.

Whimsy Serendipity Curiosity Exploration Warmth Antiquated Nostalgia

### Concept Development

A bakery cafe that evokes feelings of nostalgia and whimsy.

### Joe Frank

Muse

Fantastical Surreal Dream like Soothing Sense of Mystery

> Summer Bray INDS 210







### Antiquing Ethos Board Concept ]



### PETAL | 38 MONTGOMERY ST SAVANNAH, GA

**I6** 















## Concept Board Muse Joe Frank

### PETAL | 38 MONTGOMERY ST SAVANNAH, GA

<u>17</u>





Bubble Diagrams

### PETAL | 38 MONTGOMERY ST SAVANNAH, GA

**I9** 

Floorplan Level Schematic Design



**2**I



### 2 PETAL 38 MONTGOMERY ST SAVANNAH, GA



Ceiling Reflected Level Schematic Design

24











### PETAL | 38 MONTGOMERY ST SAVANNAH, GA

**2**<u>5</u>







PETAL | 38 MONTCOMERY ST SAVANNAH, GA

 $27_{-}$ 



### PHASE III: DESIGN DEVELOPMENT



**Concept** Application

PETAL | 38 MONTGOMERY ST SAVANNAH, GA

29\_

Level Finish Plan





Scale: 1/8" = 1' 0"

Furniture Plan Level I









### PETAL | 38 MONTGOMERY ST SAVANNAH, GA

<u>33</u>

Reflected Ceiling Plan Level