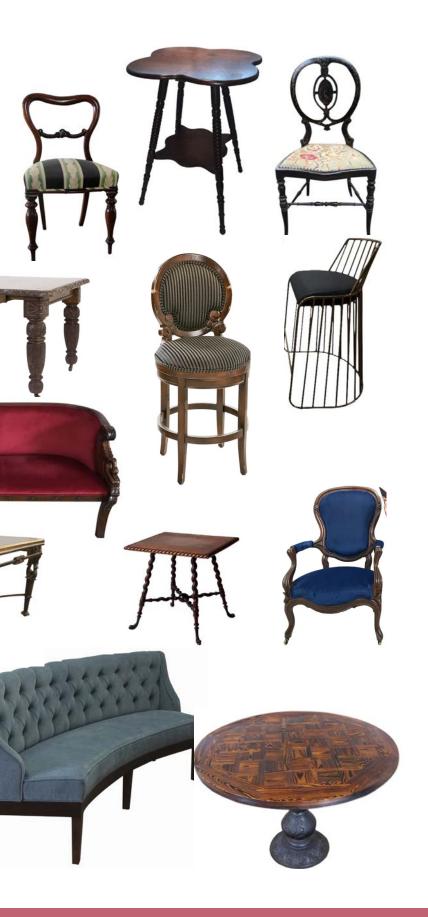

Muse

Fantastical Surreal Dream like Soothing Sense of Mystery

> Summer Bray INDS 210







### Antiquing Ethos Board Concept ]



### PETAL | 38 MONTGOMERY ST SAVANNAH, GA

**I6** 















## Concept Board Muse Joe Frank

### PETAL | 38 MONTGOMERY ST SAVANNAH, GA

<u>17</u>





Bubble Diagrams

### PETAL | 38 MONTGOMERY ST SAVANNAH, GA

**I9** 

Floorplan Level Schematic Design



**2**I



### 2 PETAL 38 MONTGOMERY ST SAVANNAH, GA



Ceiling Reflected Level Schematic Design

24











### PETAL | 38 MONTGOMERY ST SAVANNAH, GA

**2**<u>5</u>







PETAL | 38 MONTCOMERY ST SAVANNAH, GA

 $27_{-}$ 



### PHASE III: DESIGN DEVELOPMENT



**Concept** Application

PETAL | 38 MONTGOMERY ST SAVANNAH, GA

29\_

Level Finish Plan





Scale: 1/8" = 1' 0"

Furniture Plan Level I









### PETAL | 38 MONTGOMERY ST SAVANNAH, GA

<u>33</u>

Reflected Ceiling Plan Level

34





35



To Go Counter Elevation Scale: I/2" = I'0"



Restroom I Elevation Scale: I/2" = I' 0"

Elevations



Coffee Bar Elevation Scale: 1/2" = 1'0"

## Elevations

### PETAL | 38 MONTGOMERY ST SAVANNAH, GA

37



### PETAL | 38 MONTGOMERY ST SAVANNAH, GA

Area

Seating

Main

Perspective



PETAL | 38 MONTGOMERY ST SAVANNAH, GA





### PETAL | 38 MONTGOMERY ST SAVANNAH, GA

4I