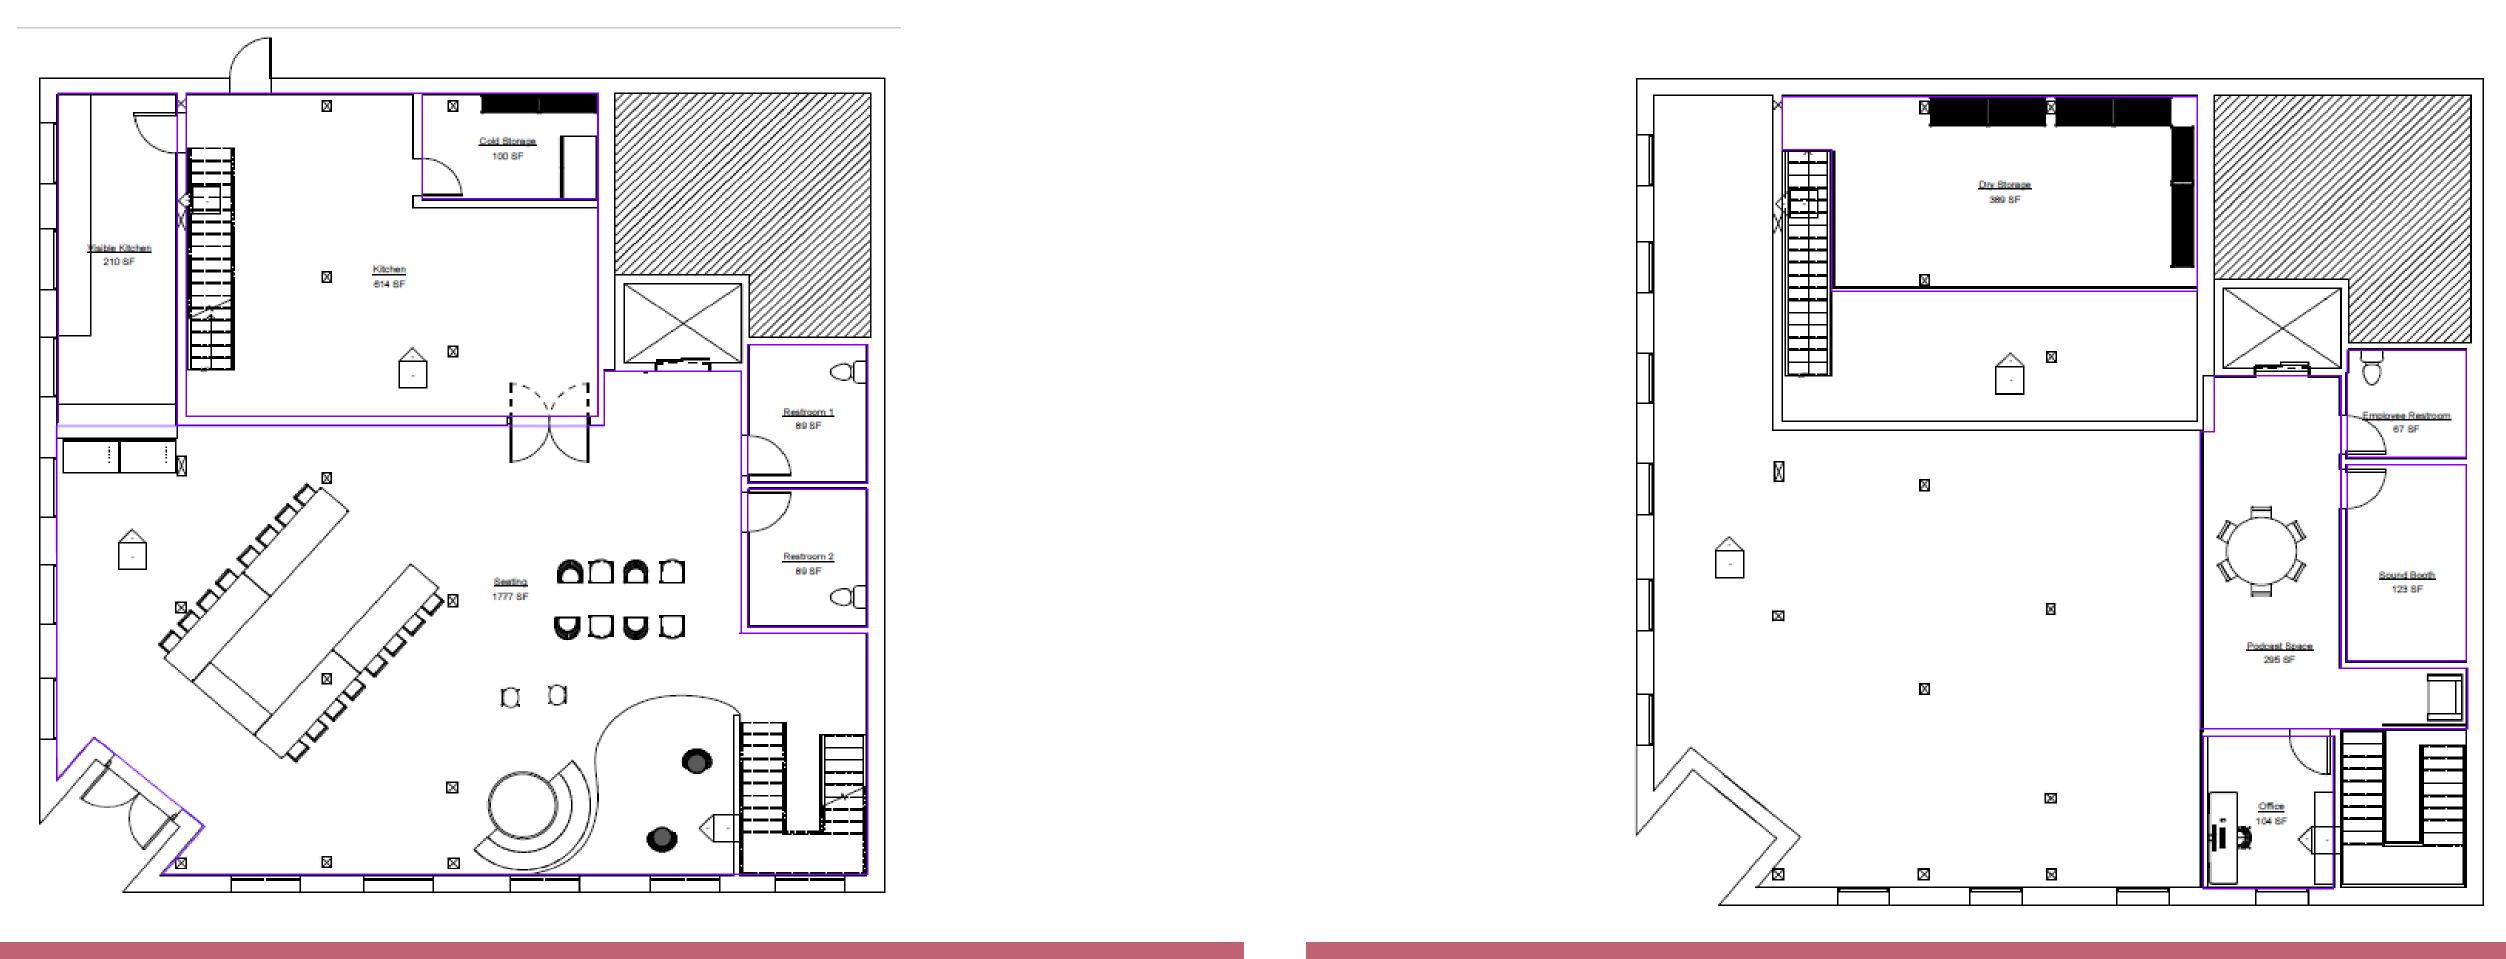

### PETAL | 38 MONTGOMERY ST SAVANNAH, GA

**I9** 

Floorplan Level Schematic Design

**2**I

### 2 PETAL 38 MONTGOMERY ST SAVANNAH, GA

Ceiling Reflected Level Schematic Design

24