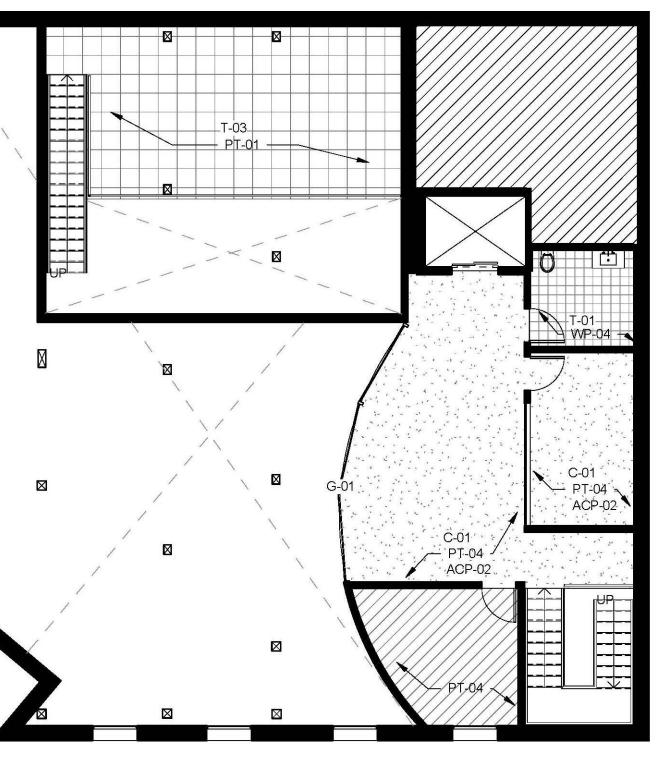

### PETAL | 38 MONTGOMERY ST SAVANNAH, GA

**I9** 

Floorplan Level Schematic Design

**2**I