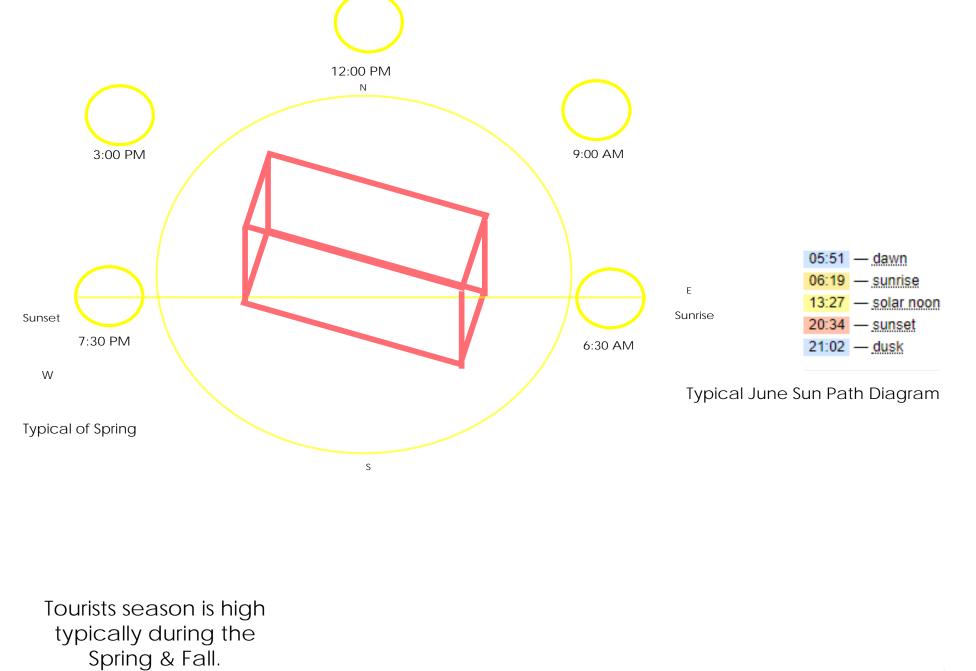

### PETAL | 38 MONTGOMERY ST SAVANNAH, GA

II

Key Months: March- Early July

Sun Path / Natural Light

Typical October Sun Path Diagram

07:00 - dawn

19:25 — dusk

07:24 - sunrise

13:12 - solar noon 19:00 - sunset

PETAL | 38 MONTGOMERY ST SAVANNAH, GA **I2** 

Interior Circulation / Structural Systems

13

Building & Site Analysis