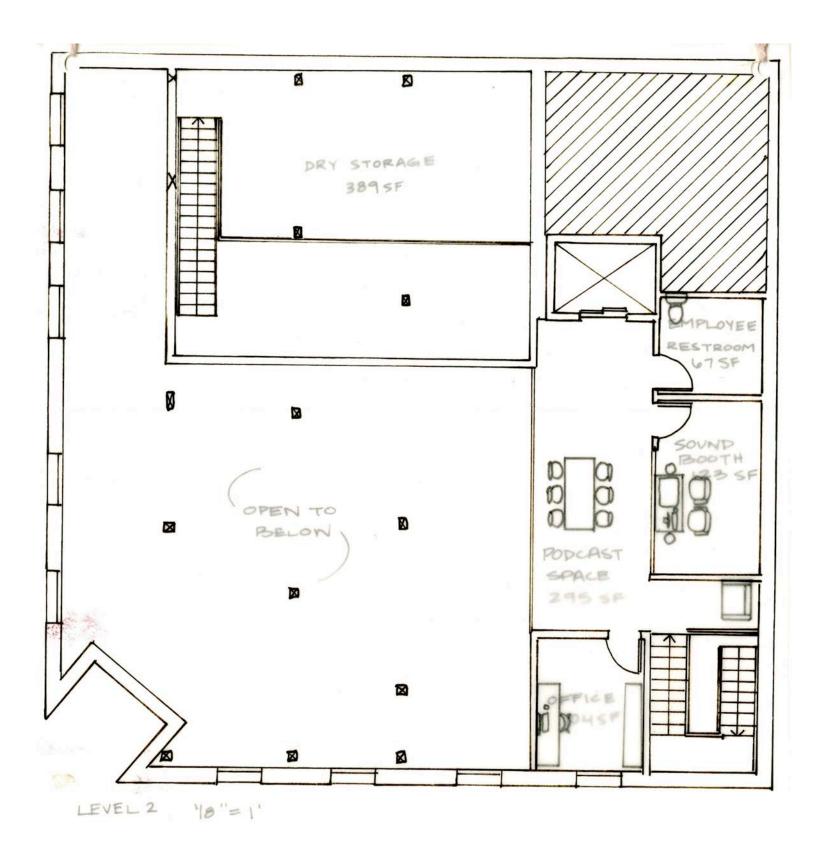

### 2 PETAL 38 MONTGOMERY ST SAVANNAH, GA

Ceiling Reflected Level Schematic Design

24