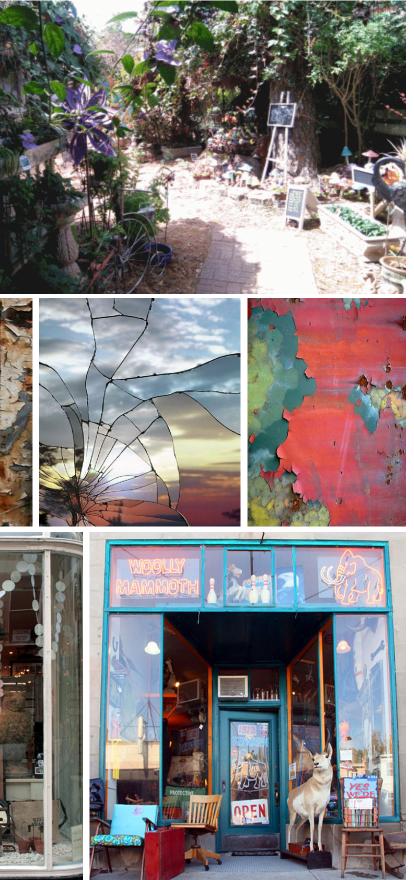

### Ethos Childhood memories of Saturday morning antiquing with your

### father.

Whimsy Serendipity Curiosity Exploration Warmth Antiquated Nostalgia

### Concept Development

A bakery cafe that evokes feelings of nostalgia and whimsy.

### Joe Frank

Muse

Fantastical Surreal Dream like Soothing Sense of Mystery

> Summer Bray INDS 210

### Antiquing Ethos Board Concept ]