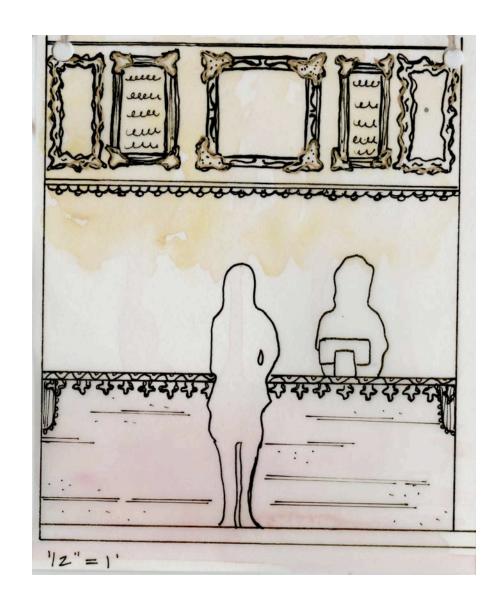

### PETAL | 38 MONTGOMERY ST SAVANNAH, GA

<u>33</u>

Reflected Ceiling Plan Level

34

35

To Go Counter Elevation Scale: I/2" = I'0"

Restroom I Elevation Scale: I/2" = I' 0"

Elevations