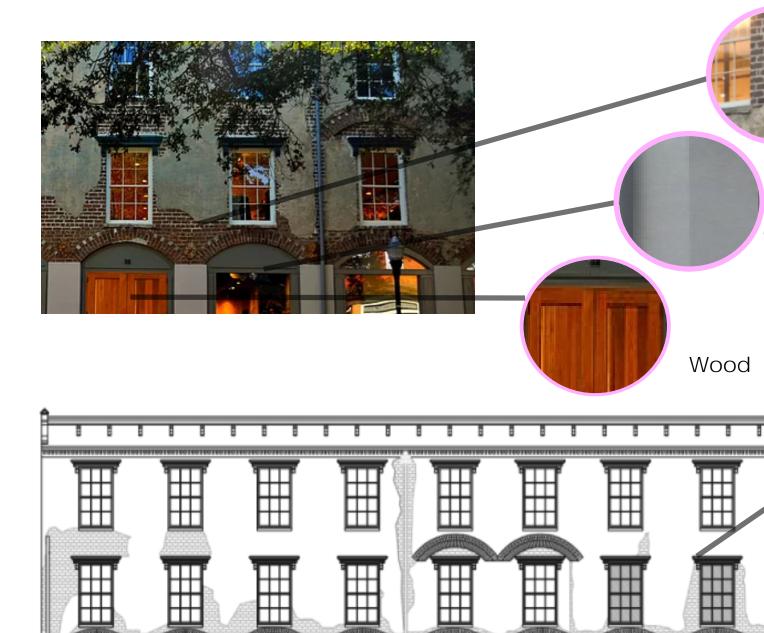

### 38 Montgomery St

Materiality / Architectural Features

### Exposed Brick

Grey Paint

Corbels

Brick Detail on Arches

### Interior Materials

Exposed Ceilings- Wood & Metal

### Wood Flooring

Brick Walls