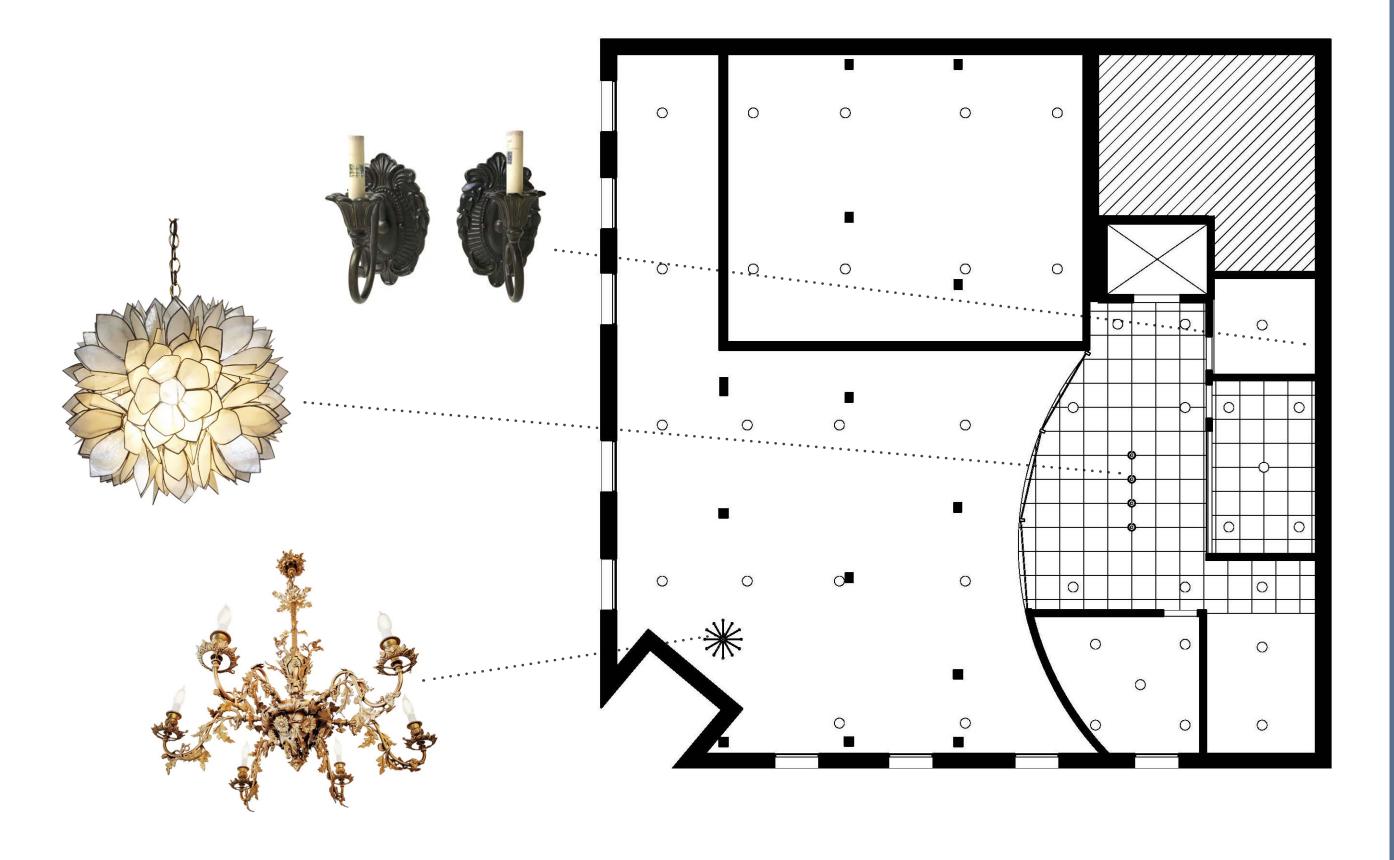

### 2 PETAL 38 MONTGOMERY ST SAVANNAH, GA

Ceiling Reflected Level Schematic Design

24

### PETAL | 38 MONTGOMERY ST SAVANNAH, GA

**2**<u>5</u>

PETAL | 38 MONTCOMERY ST SAVANNAH, GA

 $27_{-}$ 