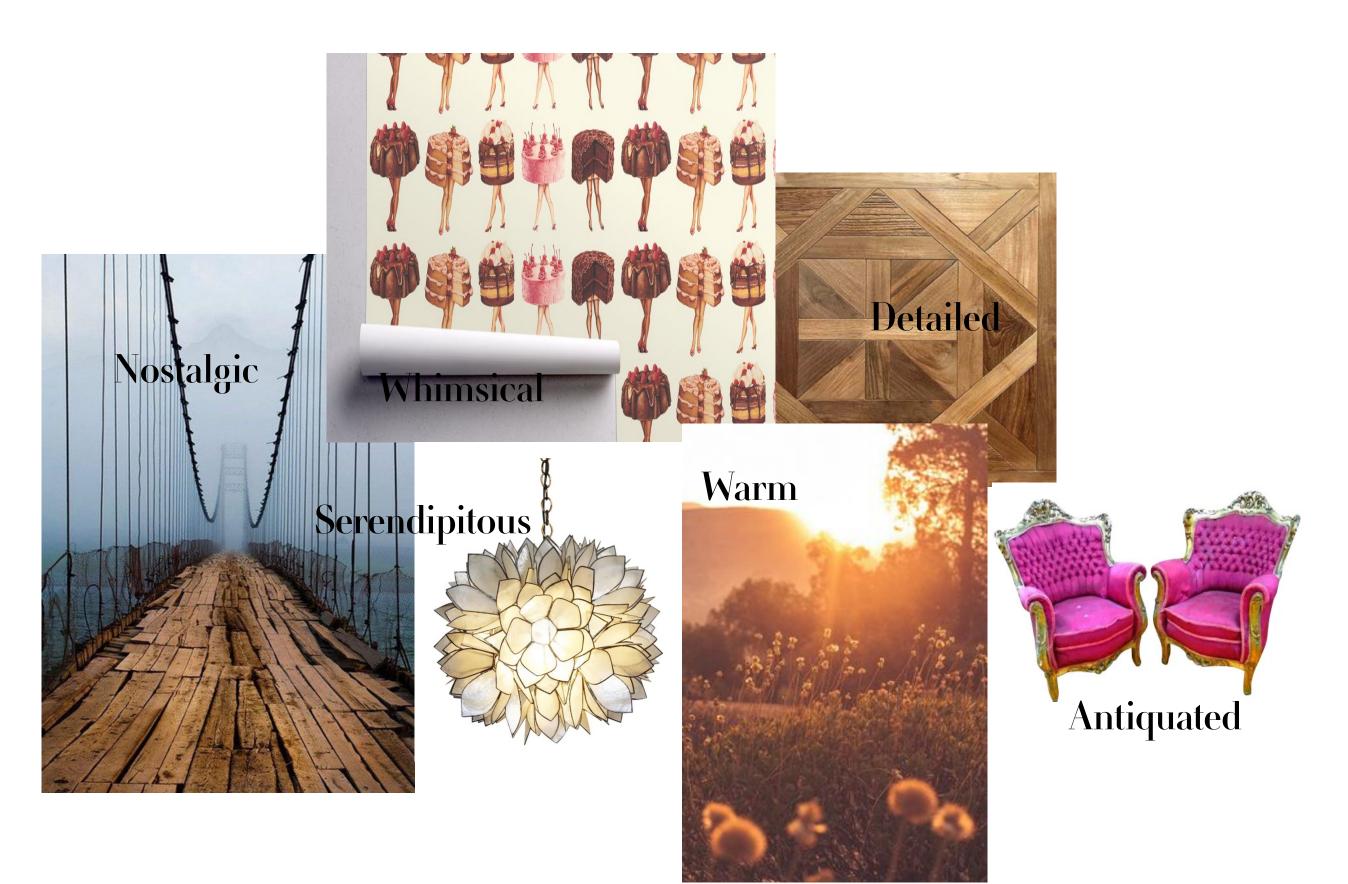

### Ethos Childhood memories of Saturday morning antiquing with your

### father.

Whimsy Serendipity Curiosity Exploration Warmth Antiquated Nostalgia

### Concept Development

A bakery cafe that evokes feelings of nostalgia and whimsy.