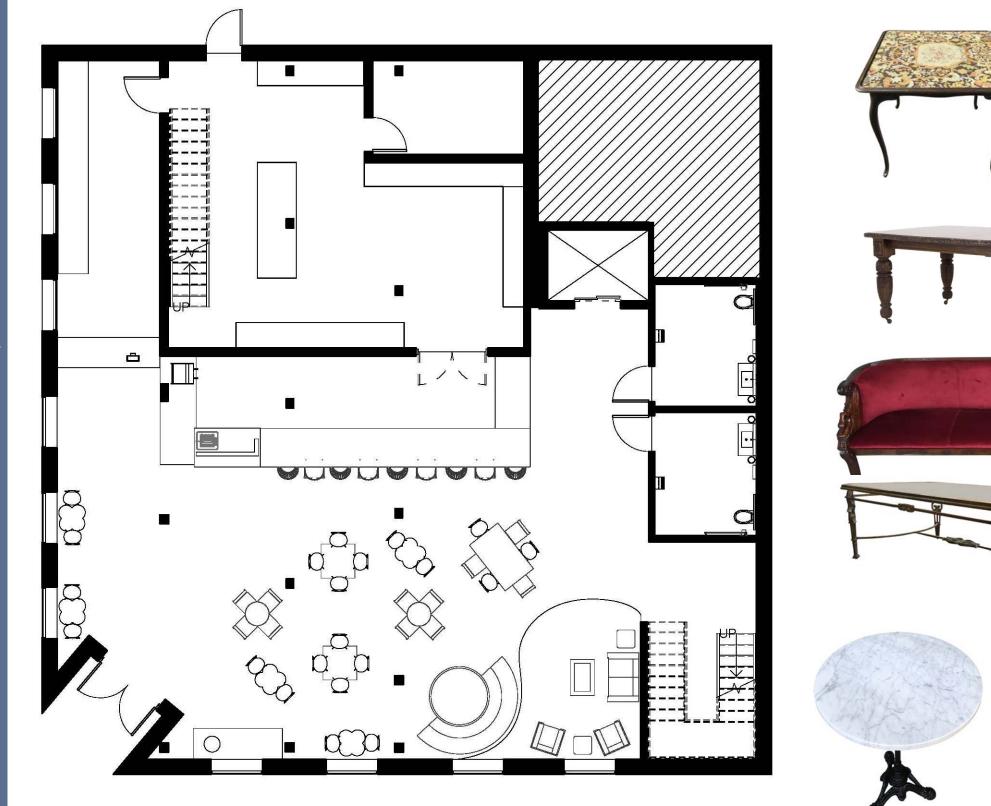

### PHASE III: DESIGN DEVELOPMENT

**Concept** Application

PETAL | 38 MONTGOMERY ST SAVANNAH, GA

29\_

Level Finish Plan

Scale: 1/8" = 1' 0"

Furniture Plan Level I