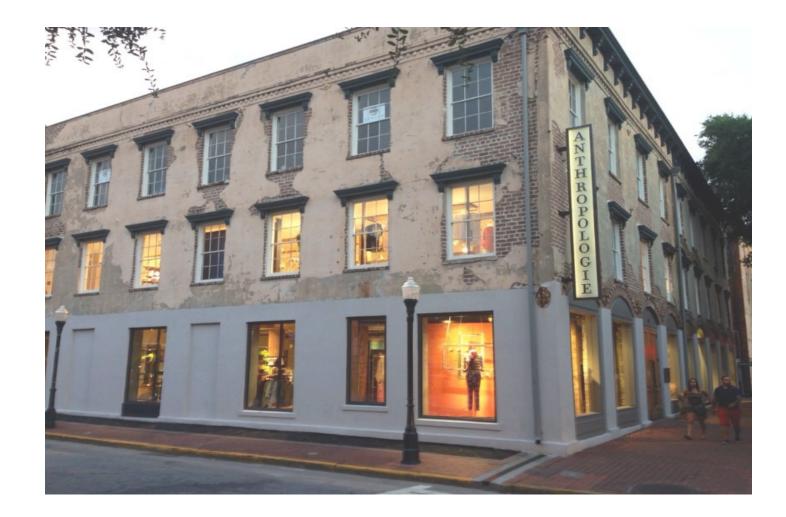

### 38 Montgomery St Savannah, GA 31401

### Building & Site Analysis

Summer Bray INDS 210 Fall 2018 **Building & Site Analysis** 

PETAL 38 MONTGOMERY ST SAVANNAH, GA

9

Savannah, Georgia

The main entry & exit point is located on south side of the building. Main pedestrian traffic will be coming from West Congress Lane & Montgomery St.

Sughton St

Located in the heart of downtown Savannah, Ga, close to City Market. This site is located near some of the busiest streets, and sits right across the street from Franklin Square. Due to its prime corner location, this building will encounter lots of both auto & pedestrian traffic.